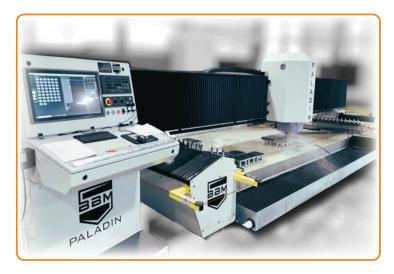

#### SAW BLADE & JET MITER TOTAL PROCESS CAPABILITY

- 8 POLISHING HEADS WITH 2 CHAMFER POSITIONS
- OPTIONAL SLAB RACK TO SUPPORT LARGER PIECES
- FEED RATES UP TO 87 IPM (3CM) & 98 IPM (2CM)
- PALADIN CNC ROUTER

- 24,000 LBS OF FULLY WELDED STEEL
- PRECISION BALL SCREWS THAT MAINTAIN ACCURACY
- 44 POSITION TOOL HOLDER