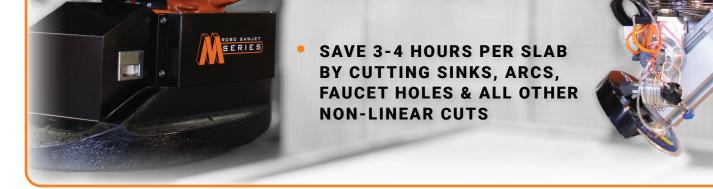

LIVE MACHINE DEMONSTRATIONS !!

AVAILABLE IN SINGLE & DUAL TABLE CONFIGURATIONS

UPGRADE FROM SINGLE TO DUAL TABLE IN THE FUTURE

> WATERJET ELIMINATES ALL BLADE OVERTRAVEL INCREASING YIELD BY 10-20%

The M SERIES Robo SawJet is an advanced cutting machine that offers full mitering capabilities in a single unit, accommodating both sawblade and waterjet mitering. With a generous saw and jet mitering envelope measuring 75"x135" & full 90-degree table coverage of 90"x144", it handles super jumbo slabs effortlessly. The machine features efficient programming through Alphacam with BACA's custom toolbar, precise multi-point slab thickness adjustment, and a remarkable auto-calibration process, completing full calibrations in under 5 minutes, all while maintaining the low maintenance and high reliability of the original Robo SawJet. And just like the original Robo SawJet, the M SERIES also offers the flexibility to start with a single table model and seamlessly upgrade to a dual-table configuration doubling the capacity of the machine when your production demands grow.