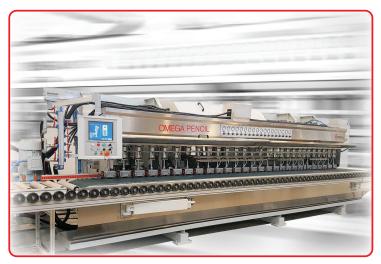

# SEMI-AUTO TITEIIRACK

- REDUCE FLOOR SPACE BY 75%
- LOADING / UNLOADING CAN BE DONE QUICKLY & SAFELY

- PRODUCE EASED EDGE AT 2' PER MINUTE
- EDGE DETAILS: FLAT POLISH, EASED EDGE, BEVEL, FULL BULLNOSE, HALF BULLNOSE, SHARKNOSE, & MANY MORE
- CONTINUOUS PROCESSING FOR MAXIMUM THROUGHPUT

- INCREASE CUTTING CAPACITY
  ON MAIN SAW
- DECREASE LABOR BY CUTTING MITERS CONSISTENTLY
- MAKE TIGHTER VEINS BY USING LESS MATERIAL