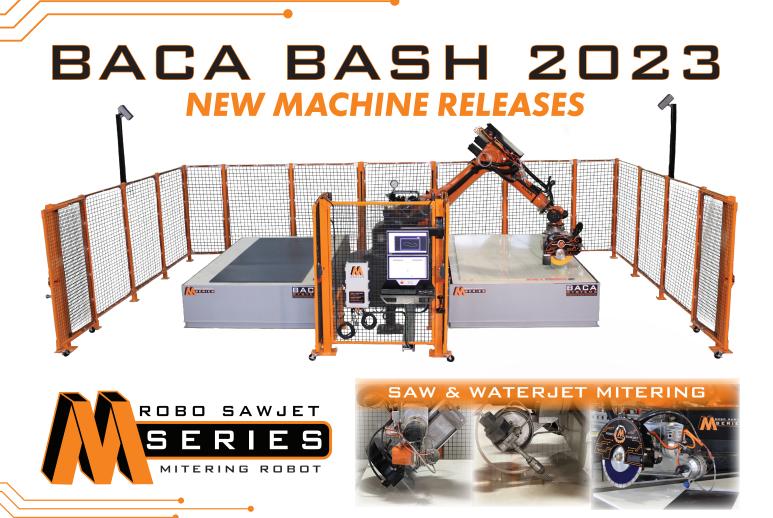

LIVE MACHINE DEMONSTRATIONS !!

AVAILABLE IN SINGLE & DUAL TABLE CONFIGURATIONS

UPGRADE FROM SINGLE TO DUAL TABLE IN THE FUTURE

> WATERJET ELIMINATES ALL BLADE OVERTRAVEL INCREASING YIELD BY 10-20%

The M SERIES Robo SawJet is an advanced cutting machine that offers full mitering capabilities in a single unit, accommodating both sawblade and waterjet mitering. With a generous saw and jet mitering envelope measuring 75"x135" & full 90-degree table coverage of 90"x144", it handles super jumbo slabs effortlessly. The machine features efficient programming through Alphacam with BACA's custom toolbar, precise multi-point slab thickness adjustment, and a remarkable auto-calibration process, completing full calibrations in under 5 minutes, all while maintaining the low maintenance and high reliability of the original Robo SawJet. And just like the original Robo SawJet, the M SERIES also offers the flexibility to start with a single table model and seamlessly upgrade to a dual-table configuration doubling the capacity of the machine when your production demands grow.