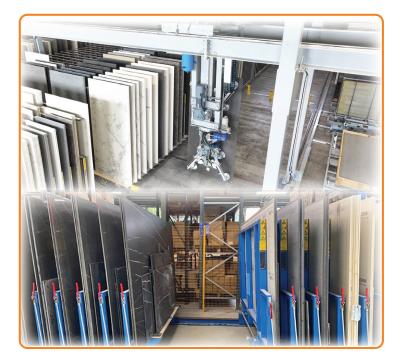

# AUTOMATED TITE RACK

- MANAGE REMNANTS & INVENTORY AUTOMATICALLY TO INCREASE MATERIAL UTILIZATION
- INTEGRATED PHOTO STATION & OPTIONAL SLAB LOADING ONTO SAW

# SEMI-AUTO TITEIIRACK

- REDUCE FLOOR SPACE BY 75%
- LOADING / UNLOADING CAN BE DONE QUICKLY & SAFELY

- PRODUCE EASED EDGE AT 2' PER MINUTE
- EDGE DETAILS: FLAT POLISH, EASED EDGE, BEVEL, FULL BULLNOSE, HALF BULLNOSE, SHARKNOSE, & MANY MORE
- CONTINUOUS PROCESSING FOR MAXIMUM THROUGHPUT