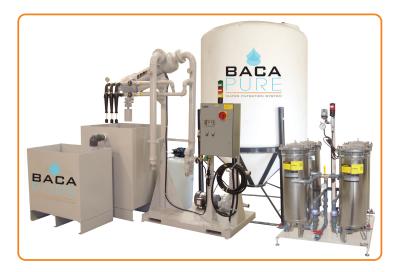

# WATER FILTRATION SYSTEM

- UPGRADEABLE IN FUTURE TO CRYSTAL-CLEAR WATER
- CLOSED LOOP
  WATER SYSTEMS
- AVAILABLE IN : 80, 120, 180, 240 & 320 GALLONS PER MINUTE