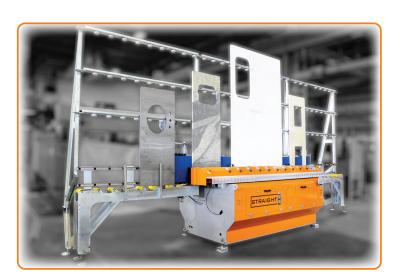

LIVE MACHINE DEMONSTRATIONS !!

AVAILABLE IN SINGLE & DUAL TABLE CONFIGURATIONS

UPGRADE FROM SINGLE TO DUAL TABLE IN THE FUTURE

> WATERJET ELIMINATES ALL BLADE OVERTRAVEL INCREASING YIELD BY 10-20%

The M SERIES Robo SawJet is an advanced cutting machine that offers full mitering capabilities in a single unit, accommodating both sawblade and waterjet mitering. With a generous saw and jet mitering envelope measuring 75"x135" & full 90-degree table coverage of 90"x144", it handles super jumbo slabs effortlessly. The machine features efficient programming through Alphacam with BACA's custom toolbar, precise multi-point slab thickness adjustment, and a remarkable auto-calibration process, completing full calibrations in under 5 minutes, all while maintaining the low maintenance and high reliability of the original Robo SawJet. And just like the original Robo SawJet, the M SERIES also offers the flexibility to start with a single table model and seamlessly upgrade to a dual-table configuration doubling the capacity of the machine when your production demands grow.